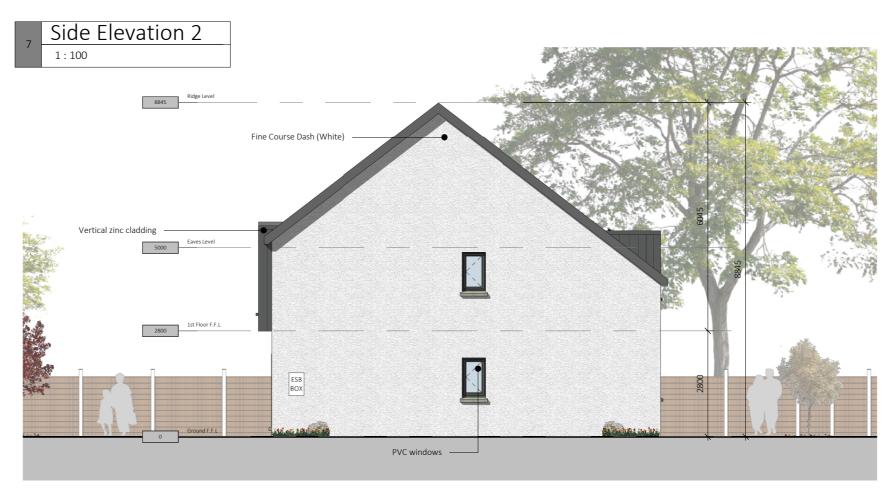

Material Finishes

Side Elevation 1

| 1:100            | <u>!</u>     | — Concrete Roof Tiles.  |
|------------------|--------------|-------------------------|
| 8845             |              |                         |
| Velux windows.—— |              | 6045                    |
| 1st Floor F.F.L  |              | Vertical zinc cladding. |
| Ground F.F.L     |              | 2800                    |
|                  | PVC windows. | Selected brick finish.  |