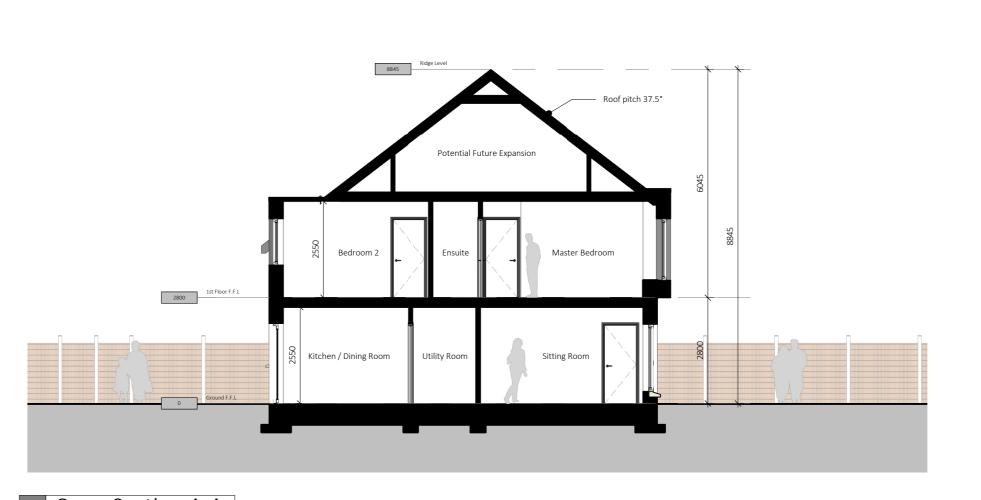

Material Finishes

Side Elevation 1

| 1:100            | <u>!</u>     | — Concrete Roof Tiles.  |
|------------------|--------------|-------------------------|
| 8845             |              |                         |
| Velux windows.—— |              | 6045                    |
| 1st Floor F.F.L  |              | Vertical zinc cladding. |
| Ground F.F.L     |              | 2800                    |
|                  | PVC windows. | Selected brick finish.  |

54m²

Concrete Roof Tiles.

Front Elevation

Rear Elevation

Ground F.F.L

Cross Section A-A

North Point and Finished Floor Level Varies. Refer to Site Masterplan. 1 Submitted for Planning
Rev DETAIL Design Partners
Architecture & Engineering Phoenix House, Monahan Road, Cork. T-021 2376150 E:info@brh.ie