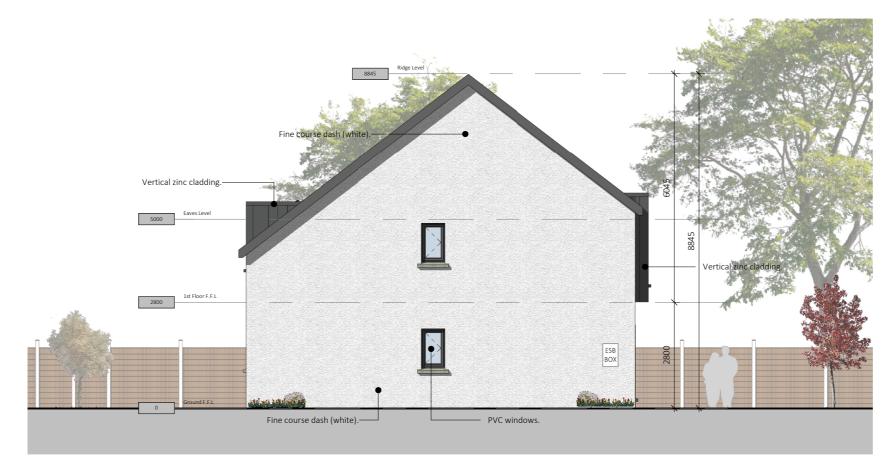

Material Finishes

Side Elevation 1

| 1:100            | <u>!</u>     | — Concrete Roof Tiles.  |
|------------------|--------------|-------------------------|
| 8845             |              |                         |
| Velux windows.—— |              | 6045                    |
| 1st Floor F.F.L  |              | Vertical zinc cladding. |
| Ground F.F.L     |              | 2800                    |
|                  | PVC windows. | Selected brick finish.  |