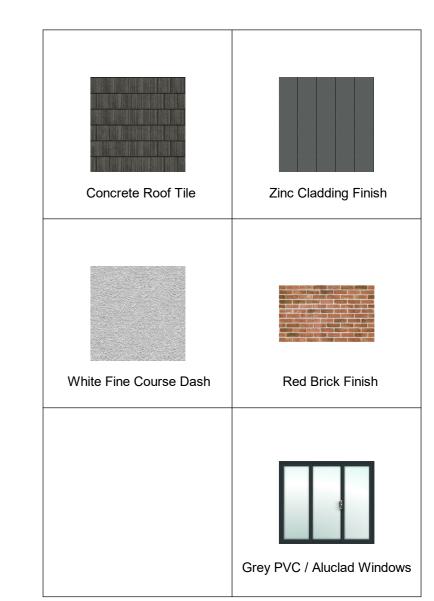

Material Finishes

Side Elevation 1

| 1:100            | <u>!</u>     | — Concrete Roof Tiles.  |
|------------------|--------------|-------------------------|
| 8845             |              |                         |
| Velux windows.—— |              | 6045                    |
| 1st Floor F.F.L  |              | Vertical zinc cladding. |
| Ground F.F.L     |              | 2800                    |
|                  | PVC windows. | Selected brick finish.  |