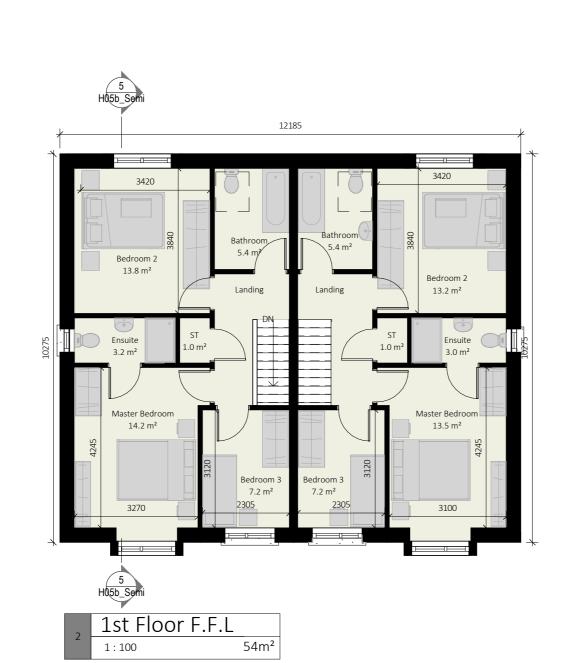

54m²

Concrete Roof Tiles.

Front Elevation

Rear Elevation

Ground F.F.L

Cross Section A-A

North Point and Finished Floor Level Varies. Refer to Site Masterplan. 1 Submitted for Planning
Rev DETAIL Design Partners
Architecture & Engineering Phoenix House, Monahan Road, Cork. T-021 2376150 E:info@brh.ie

Eoin Sheehan Residential Development at Monacnapa, Blarney, Co. Cork

House Type 1D Plans, Elevations & Sections - Semi D