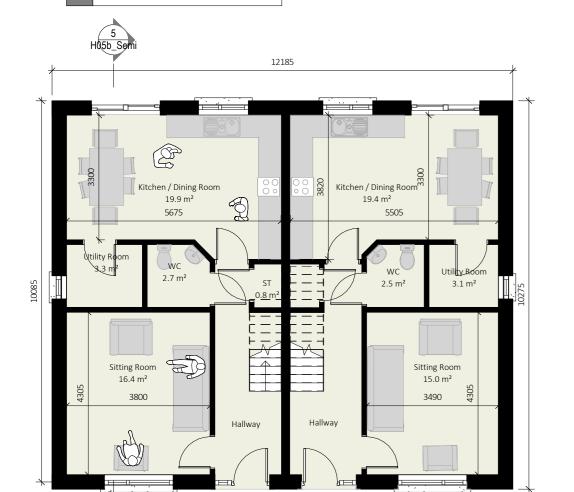

Eoin Sheehan Residential Development at Monacnapa, Blarney, Co. Cork

House Type 1D Plans, Elevations & Sections - Semi D